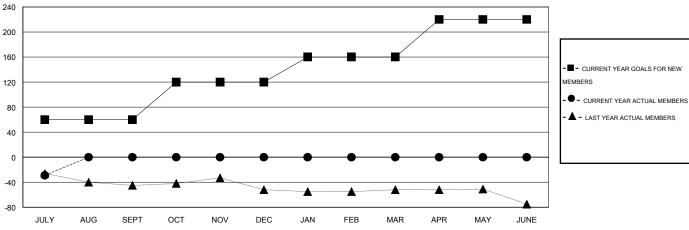

#### GOALS AND ACTUAL MEMBERS CUMULATIVE

|                  |    |                               | -                    |              |     |  |
|------------------|----|-------------------------------|----------------------|--------------|-----|--|
| DROPPED CLUBS: 0 |    | 4 CLUBS OF 44 ADDED 1 OR MORE | GENDER DISTRIBUTION  |              |     |  |
|                  |    | NEW MEMBERS                   | MALE                 | 716 (61.83%) |     |  |
|                  |    |                               | FEMALE               | 442 (38.17%) |     |  |
| DROPPED MEMBERS  |    |                               |                      |              |     |  |
| DECEASED         | 1  | CLICK HERE FOR HEALTH         |                      |              | 215 |  |
| CLUB CANCELLED   | 0  | ASSESSMENT DATA               | FAMILY UNIT MEMBERS  |              |     |  |
| OTHER            | 34 |                               | HEAD OF HOUSEHOLD    |              | 103 |  |
| TOTAL            | 35 |                               | NON-HEAD OF HOUSEHOL | D            | 112 |  |

# GMT: Gary Wong LOCATION CALIFORNIA

GMT CA 1

|                         |                  | Clubs            |                  |                  | Members                 |                    |                                     |                    |                  |  |
|-------------------------|------------------|------------------|------------------|------------------|-------------------------|--------------------|-------------------------------------|--------------------|------------------|--|
|                         | RESUL            | TS FOR 2016-2017 |                  |                  | RESULTS FOR 2016-2017   |                    |                                     |                    |                  |  |
| QUARTER                 | NEW CLUB<br>GOAL | NEW CLUBS        | DROPPED<br>CLUBS | NET<br>GAIN/LOSS | QUARTER                 | NEW MEMBER<br>GOAL | CHARTER AND<br>NEW MEMBERS<br>ADDED | DROPPED<br>MEMBERS | NET<br>GAIN/LOSS |  |
| JULY/AUG/SEPT           | 1                | 0                | 0                | 0                | JULY/AUG/SEPT           | 60                 | 6                                   | 35                 | -29              |  |
| OCT/NOV/DEC JAN/FEB/MAR | 0                | 0<br>0           | 0                | 0                | OCT/NOV/DEC JAN/FEB/MAR | 60<br>40           | 0<br>0                              | 0                  | 0<br>0           |  |
| APR/MAY/JUNE            | 1                | 0                | 0                | 0                | APR/MAY/JUNE            | 60                 | 0                                   | 0                  | 0                |  |