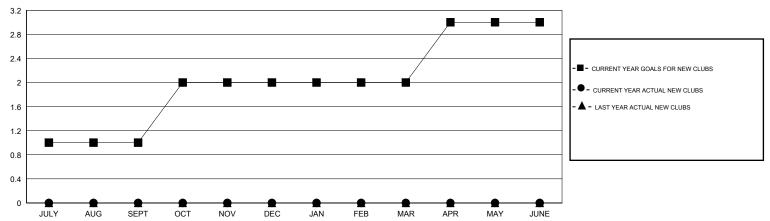

### GOALS AND ACTUAL NEW CLUBS CUMULATIVE

# GMT: Gary Wong LOCATION CALIFORNIA

GMT CA 1

|                         |                  | Clubs            |                  |                  | Members                 |                    |                                     |                    |                  |  |
|-------------------------|------------------|------------------|------------------|------------------|-------------------------|--------------------|-------------------------------------|--------------------|------------------|--|
|                         | RESUL            | TS FOR 2016-2017 |                  |                  | RESULTS FOR 2016-2017   |                    |                                     |                    |                  |  |
| QUARTER                 | NEW CLUB<br>GOAL | NEW CLUBS        | DROPPED<br>CLUBS | NET<br>GAIN/LOSS | QUARTER                 | NEW MEMBER<br>GOAL | CHARTER AND<br>NEW MEMBERS<br>ADDED | DROPPED<br>MEMBERS | NET<br>GAIN/LOSS |  |
| JULY/AUG/SEPT           | 1                | 0                | 0                | 0                | JULY/AUG/SEPT           | 60                 | 6                                   | 35                 | -29              |  |
| OCT/NOV/DEC JAN/FEB/MAR | 0                | 0<br>0           | 0                | 0                | OCT/NOV/DEC JAN/FEB/MAR | 60<br>40           | 0<br>0                              | 0                  | 0<br>0           |  |
| APR/MAY/JUNE            | 1                | 0                | 0                | 0                | APR/MAY/JUNE            | 60                 | 0                                   | 0                  | 0                |  |